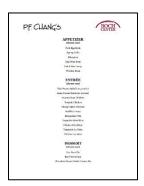

#### **SAMPLE MENU**

\*Please note, menu items are subject to change at the restaurant's discretion. Pre-fix menu includes one appetizer, one entrée, and one dessert. Tax and gratuity included.